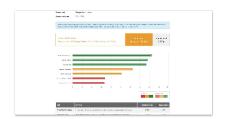

## 5. Analytics

Make the right promotion and succession decisions with detailed individual and group reports.